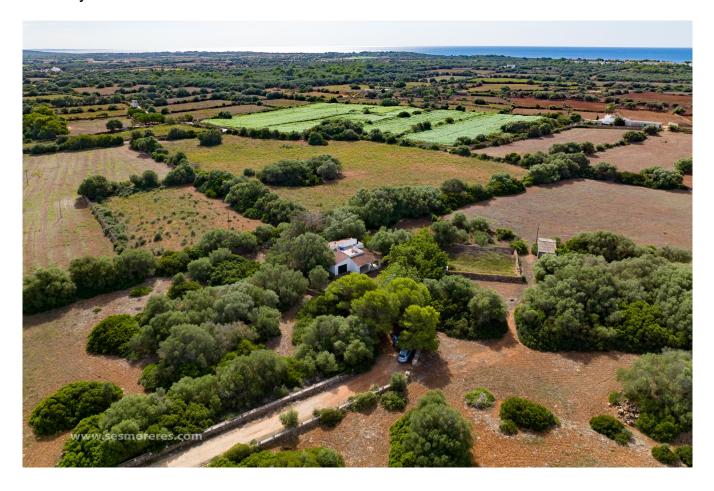

## Country house with total privacy near the coast of Ciutadella

Ref: 5433

Country house in Ciutadella

Price: 840.000,00 €

Built Area: 200 m<sup>2</sup>

**Plot Size:** 50.000 m<sup>2</sup>

Bedrooms: 3

Bathrooms: 1

Country house located on a charming 50,000 m2 plot near the south coast of Ciutadella. With approximately 200 m2 of buildings, including a main house with a large covered porch and 3 bedrooms, in addition to a garage, 1 cistern, and 2 agricultural buildings. The property offers us an oasis of tranquility and privacy in a beautiful setting surrounded by farmland and native forest. It is supplied with its own well water and has connection to the electricity grid. It is an ideal estate to enjoy the countryside without giving up the proximity to the coast and the town. An incomparable opportunity for those seeking a life in harmony with nature and total independence.