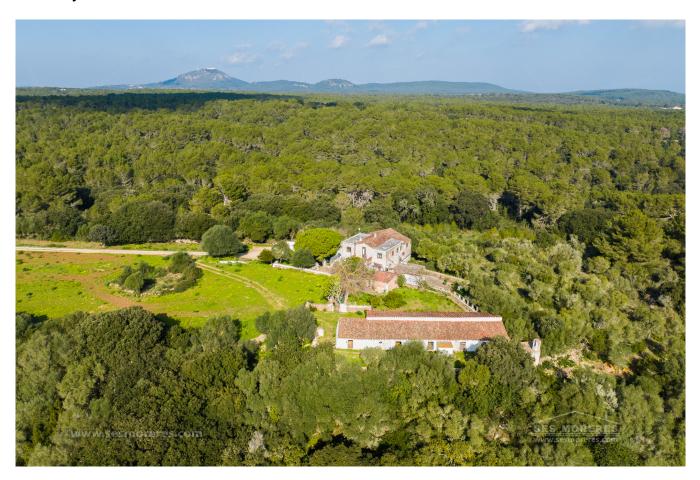

## Ses Moreres Estate Agent

**Rustic Gem: 19th Century House with 14 Hectares** 

Ref: 5407

Country Estate in Alaior

Price: 2.500.000,00 €

Built Area: 500 m<sup>2</sup>

**Plot Size:** 147.000 m<sup>2</sup>

Exceptional country estate, hidden amongst lush nature, with a beautiful 19th-century house and various livestock and agricultural facilities, including an imposing barn, an ancient threshing floor, stables, sheds, and other outbuildings.

Collectively, these structures amount to 500 m², rising majestically over an expanse of 14 hectares of fertile land. Positioned in a privileged enclave, yet not far from the town of Alaior, the property ensures maximum privacy and boasts views that stretch into the infinite horizon.