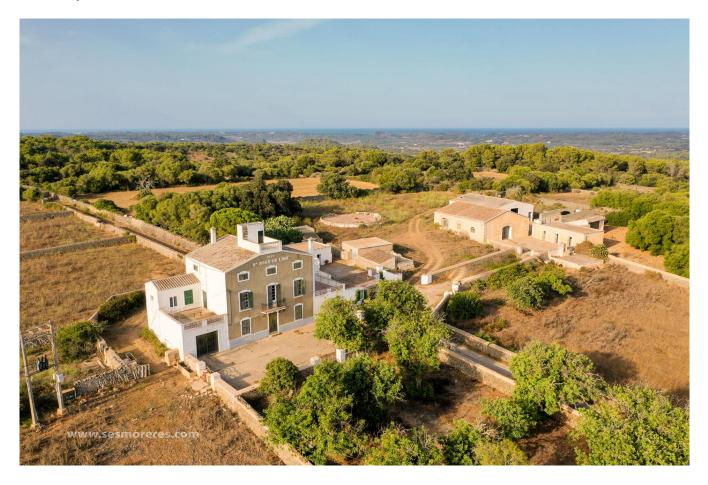

## **Ref: 5161**

Country Estate in Alaior

| Price: 3.573.000,00 € |                      |
|-----------------------|----------------------|
| Built Area:           | 1.200 m <sup>2</sup> |
| Plot Size:            | 50.000 m²            |

Large country estate with an early 20th century manor house and numerous rural outbuildings, in a peaceful and private setting, very representative of the Menorcan style of architecture. In the house we find all kinds of ethnological elements such as a bread oven, wood-fired cooking range, and outside; stables, warehouses, a threshing circle, water tanks, etc., which make the architectural ensemble ideal for renovation and enjoy the country lifestyle of the island. The property also has water and electricity.