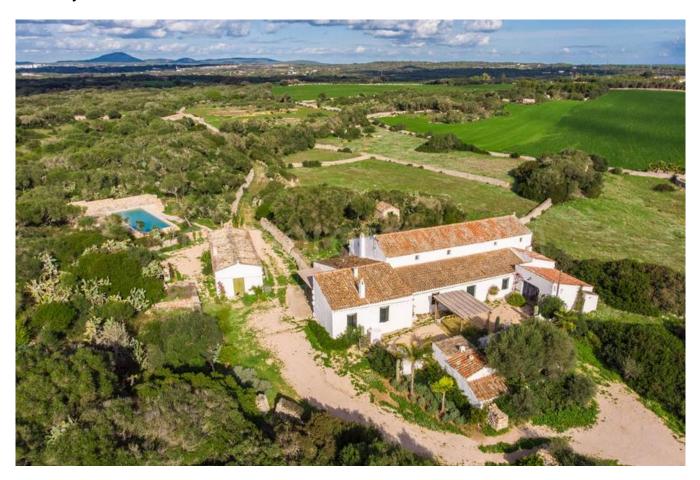

## **Country Estate in between Mahon and Alaior**

Ref: 4929

Country Estate in Alaior

## **Upon Request**

Built Area: 1.055 m<sup>2</sup>

Plot Size: 109.823 m<sup>2</sup>

A wonderful Menorcan estate with almost 11 hectares of fertile land, with an old farmhouse which retains all of its original character and having lots of possibilities. There are also stables and other farm buildings totalling about 1055m² built area. The landscape is a mix of rolling hills and large flat plains with distant views towards Mahon and La Mola. The interior of the house is full of charm and has many original architectural elements such as vaulted ceilings, original tiled floors and exposed beams. The property has rain water tank and mains electricity. Newly constructed swimming pool.