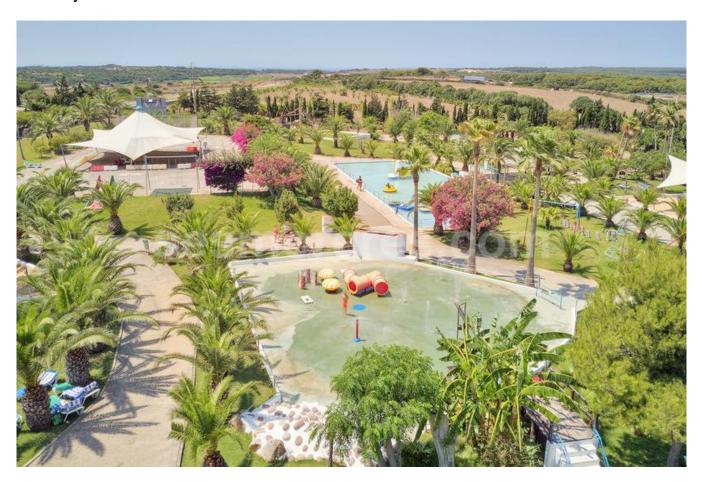

## Country estate in Ciutadella with commercial and tourist complex

Ref: 4697

Country Estate in Ciutadella

Price: 3.000.000,00 €

Built Area: 20.928 m<sup>2</sup>

**Plot Size:** 87.925 m<sup>2</sup>

Excellent tourist complex, unprecedented on the island, located on an area of 87,000 m2. It is composed of a spectacular 426m2 house and more than 11,000m2 of buildings for leisure, sports, commerce and catering. There is also a spectacular structure of more than 1,500 m2 for use as a function room and shows, The high profitability of the complex, together with the uniqueness of the environment and its buildings, give it excellent value as well as an unbeatable investment opportunity.