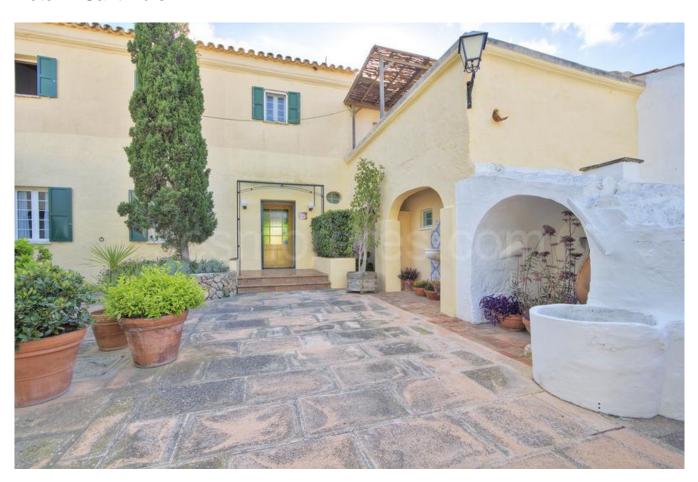

## Hotel in Sant Lluis in country surroundings close to the town centre

Ref: 4619

Hotel in Sant Lluís

## **Upon Request**

Built Area: 1.515 m<sup>2</sup>

Plot Size: 2.708 m<sup>2</sup>

Hotel (interior tourism) located in a quiet and rural setting of the traditional town of San Luis. The property has an excellent location and is a short distance from the beaches of the south coast such as Binibeca, Binisafua and Punta Prima. It is distributed with 8 en-suite rooms, all equipped with heating and air conditioning. The common areas include a nice living room, library and dining room. Large outdoor terrace with pool, garden areas and solarium. The property also has a fully equipped events room with private access, plus a large capacity restaurant with a fully equipped kitchen and an outdoor terrace. It also has a house of 115m2 and storeroom. Own parking.