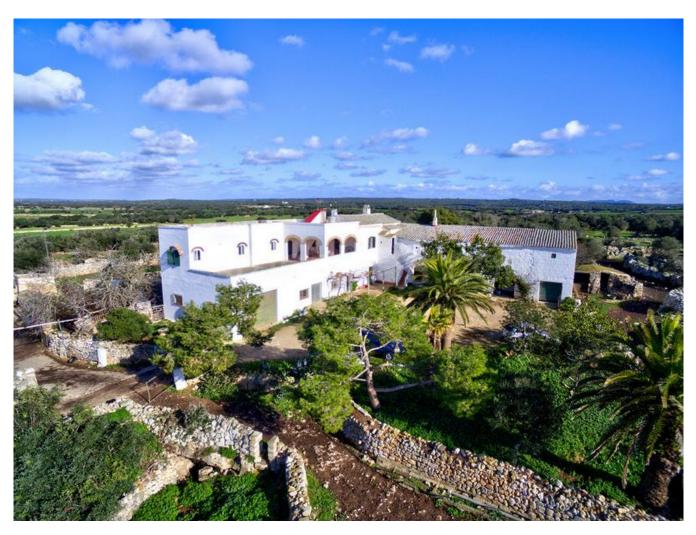

## Country estate in Ciutadella close to the south coast beaches

Ref: 4566

Country Estate in Ciutadella

## **Upon Request**

Built Area: 2.000 m<sup>2</sup>

Plot Size: 1.300.000 m<sup>2</sup>

Large country estate with farming activity and with 130 hectares of very fertile land. It is located just a short distance from the unspoilt beaches of the south coast of Ciudadela in a very pleasant rural environment. The architectural group is composed of a main house with 2 dwellings and several agricultural buildings totalling more than 2,000m2 built area. It has electricity and its own well.