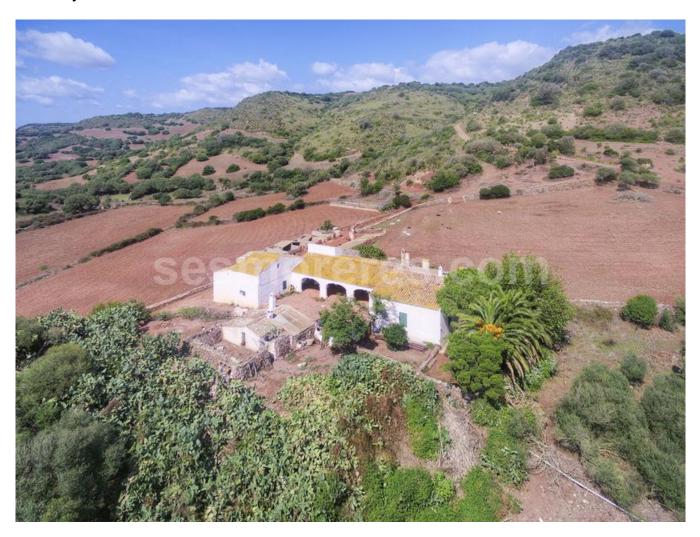

## Country estate in Ferreries with sea views.

Ref: 4535

Country Estate in Ferreries

Price: 4.200.000,00 €

Built Area: 1.000 m<sup>2</sup>

**Plot Size:** 1.370.000 m<sup>2</sup>

Large country estate of 137 hectares with 360° sea views, and on which stands a very old architectural group of buildings of more than 1000m² built area; composed of a main house and different agricultural constructions that keep intact their original design and character.

This property served as a settlement for the first settlers of the island and is characterized by its peculiar reddish earth. The property has its own well and electrical connection to the mains.